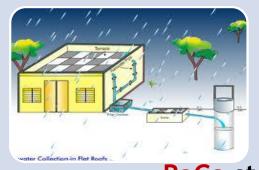

#### Rain Water Harvesting

RaGa stands for Rain Gain @ 3 LEVELS

SoRaGa ©
Source
Rain
Gain
in Your
Building

DeRaGa ©
Decentralise
d Rain
Gain
in the Street
Storm
Drainage

CeRaGa ©
Centralised
Rain
Gain
in the Pond
& Lake