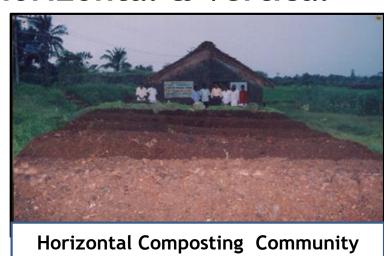

#### COMPOSTING SPACE Horizontal & Vertical

( C ) I ( . NIDMAI

ExNoRa INNOVATORS CLUB/ Concepts & Nomenclature: NIRMAL