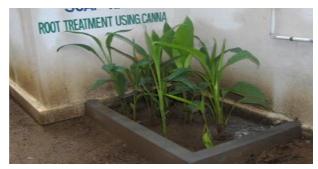

## <u>DeLiWaM</u> © Decentralised Liquid Waste Management (in a street)

Sewage flooding the road

Blue Metal bunds laid to "Cascade" the Gray water

In situ gray water recycling: Concept & Implementation by Dr Sulthan Ahmed Ismail

Cannas planted along bund

Fully functional flower bed-cum-waste water treatment instead of open sewer