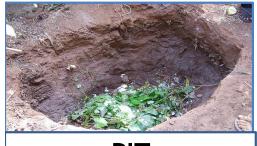

# Composting World. You can have all these & create a Compost Park

**TEA COMPOSTING** 

SHEET COMPOSTING

PIT COMPOSTING

OPEN BIN COMPOSTING

TUMBLER COMPOSTING

**HEAP COMPOSTING** 

### Composting World. You can have all these four & create a COMPOST PARK

**Toilet Composting** 

Windrow **Composting** 

Plasma Gasifier

**Trench Composting** 