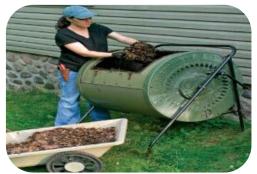

# Composting World. You can have all these four & create a Compost Park

# Composting World. You can have all these & create a Compost Park

**TEA COMPOSTING** 

SHEET COMPOSTING

PIT COMPOSTING

OPEN BIN COMPOSTING

TUMBLER COMPOSTING

**HEAP COMPOSTING** 