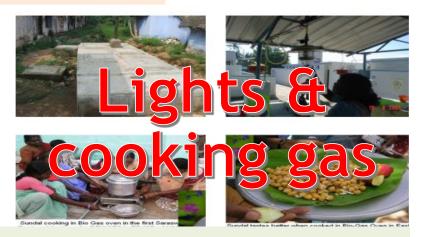

#### Methane can be a HUMAN KILLER or a GIFT !!!

METHANE is also an ASPHYXIANT displaces oxygen and accumulated METANNE in your sewage / septage chamber, asphyxiates clogs the LUNGS of the SEWER CLEANING WORKERS & is an instant killer like cyanide.

MAKE METHANE INSANE as METHANE SANE

Methane can be a HUMAN KILLER or a LIFE SUPPORTER !!! Trapped Methane is a FUEL & a GIFT. ExNoRa. METHANE INSANE to METHANE SANE

METHANE SANE
Food is prepared
using methane
by ExNoRa
Women