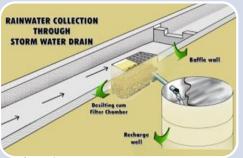

#### Rain Water Harvesting

RaGa stands for Rain Gain @ 3 LEVELS

SoRaGa ©
Source
Rain
Gain
in Your
Building

DeRaGa ©
Decentralise
d Rain
Gain
in the Street
Storm
Drainage

CeRaGa ©
Centralised
Rain
Gain
in the Pond
& Lake