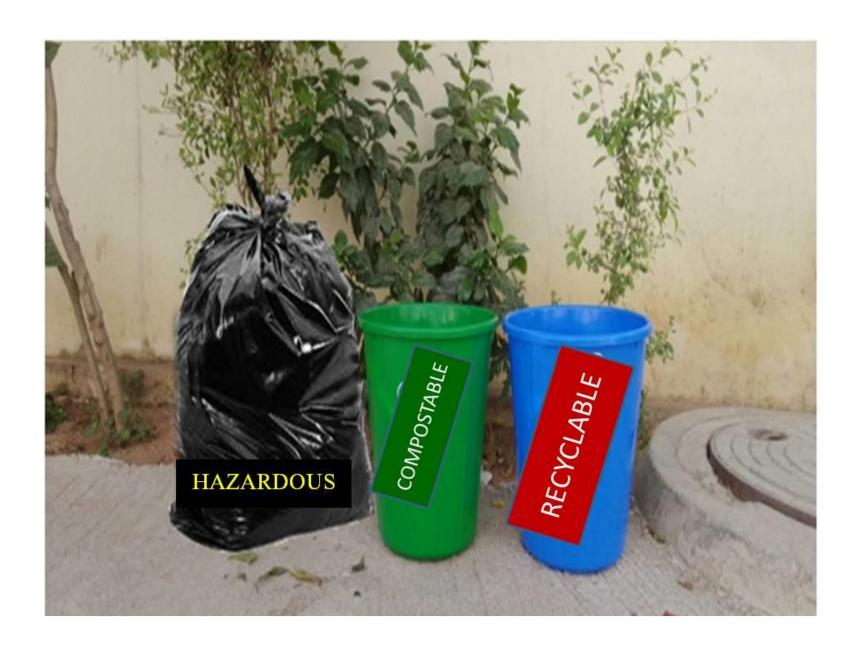

# RECYCLABLE

# **COMPOSTABLE**

## **SOURCE SEGREGATION**

Where the Collection system uses these colours, you must also use same colour bins for uniformity in your HOME / INSTITUTION