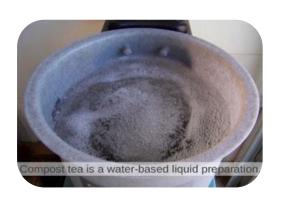

# Composting World. You can have all these four & create a Compost Park

# Composting World. You can have all these & create a Compost Park

**TEA COMPOSTING** 

SHEET COMPOSTING

PIT COMPOSTING

OPEN BIN COMPOSTING

TUMBLER COMPOSTING

**HEAP COMPOSTING** 