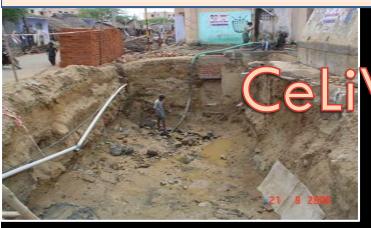

## <u>DeLiWaM</u> © Decentralised Liquid Waste Management (in a street)

Sewage flooding the road

Blue Metal bunds laid to "Cascade" the Gray water

In situ gray water recycling: Concept & Implementation by Dr Sulthan Ahmed Ismail