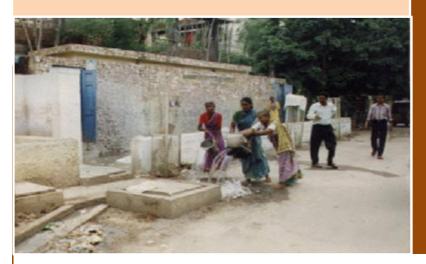

# 3. RESTORE & STORE

RESTORE & STORE
RESTORE WATER
SOURCES

**TYPES of WATER SOURCES** 

How ExNoRa restored 40 water bodies and stored water!

# Water Bodies Restoration

Repair Renovate & Restore

<u>5 Simple Steps to a Healthy Pond</u>

JEEVAN Shastra, Life Science, for Living as Human Being