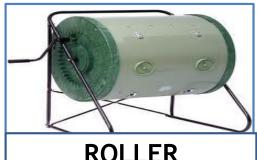

# Composting World. You can have all these & create a Compost Park

**TEA COMPOSTING** 

SHEET COMPOSTING

PIT COMPOSTING

OPEN BIN COMPOSTING

TUMBLER COMPOSTING

**HEAP COMPOSTING** 

**ROLLER** 

**TUMBLER** 