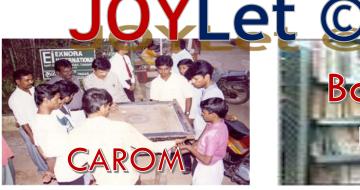

The TOILET was renamed as JoyLET with carom, newspapers, books & music as time-pass & diversionary attractions for people waiting for their TURN

#### It was **JoyLet** because it had

1. Carom 2. Books & Newspapers to read while they were waiting for their turn 3. Music 4. Bench to sit 5. wash basin for hand wash

ExNoRa INNOVATORS CLUB/ Concepts & Nomenclature: NIRMAL