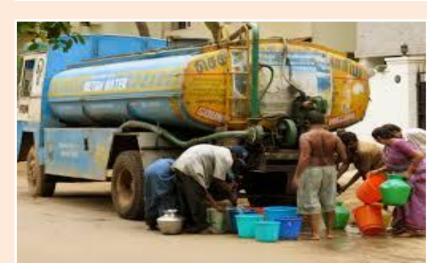

# "REVERE WATER" WATER MATTERS

WATER AVAILABLE TO EVERYONE REALLY WATER
NO-WHERE
to WATER
NOW-HERE

WATER begins with "W".

By shifting the letter "W". you will find a big change of your perception

# Water Everywhere

(SEE: Water Available To Everyone Really)

REVERE WATER

STORE WATER

FILTER WATER

**HEAT WATER** 

(Heat water by heater kitchen oven / solar cooker) WATER HEALTHIER

**CATER WATER** 

WATER is a "MATTER" & WATER MATTERS

# The word "WATER" stands for WATER AVAILABLE TO EVERYONE REALLY