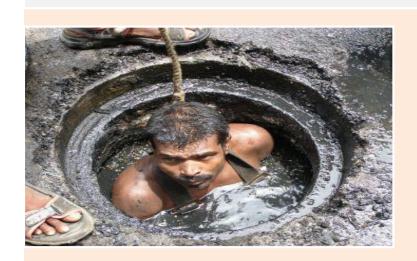

#### Methane can be a HUMAN KILLER or a GIFT !!!

METHANE is also an ASPHYXIANT displaces oxygen and accumulated METANNE in your sewage / septage chamber, asphyxiates clogs the LUNGS of the SEWER CLEANING WORKERS & is an instant killer like cyanide.

MAKE METHANE INSANE as METHANE SANE

Methane can be a HUMAN KILLER or a LIFE SUPPORTER !!! Trapped Methane is a FUEL & a GIFT. ExNoRa. METHANE INSANE to METHANE SANE

METHANE SANE
Food is prepared
using methane
by ExNoRa
Women