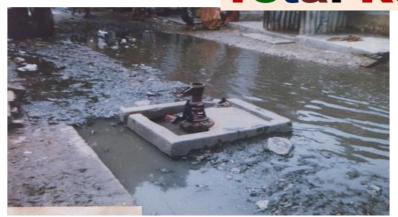

## WATER WORSER

#### **Total Reversal**

Implement through your "RWA ExNoRa" which is a part of JEEVAN Shastra

## WATER FILTHIER