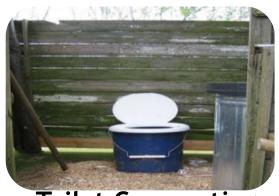

# Composting World. You can have all these four & create a Compost Park

### Composting World. You can have all these four & create a COMPOST PARK

**Toilet Composting** 

Windrow **Composting** 

Plasma Gasifier

**Trench Composting** 