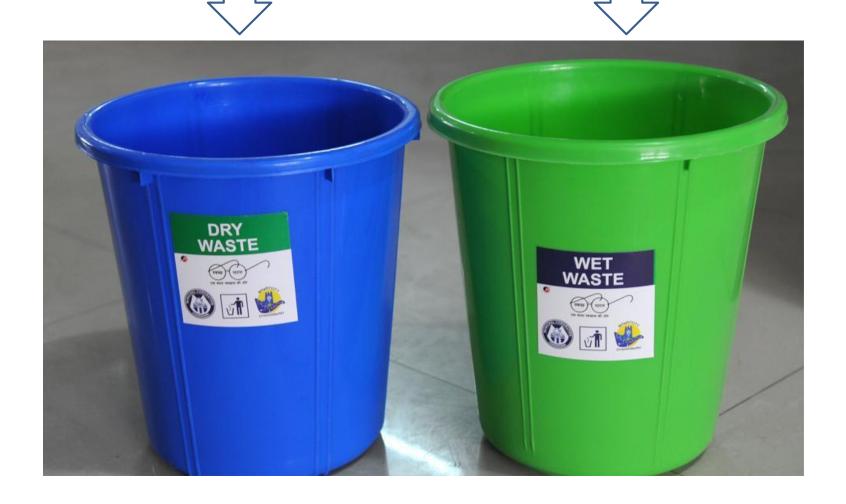

## **SOURCE SEGREGATION**

Where the Collection system uses these colours, you must also use same colour bins for uniformity in your HOME / INSTITUTION

## WET WASTE DRY WASTE