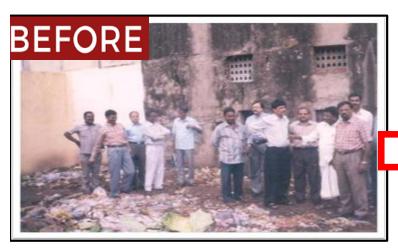

## HEAVEN BOWER

ExNoRa Eco-star award to shops who don't deliver goods in non plastic bags