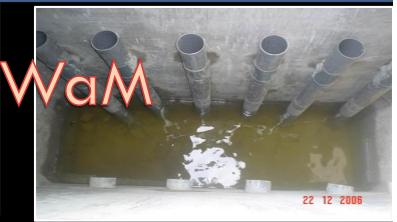

## CeLiWaM Centralised Liquid Waste Management

Liquid waste treated bacterially and the methane is sent to canteen & treated waste water is sent to irrigate the FARM