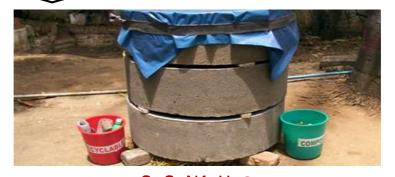

# RECYCLABLE

# **COMPOSTABLE**

## **SOURCE SEGREGATION**

Where the Collection system uses these colours, you must also use same colour bins for uniformity in your HOME / INSTITUTION

## WET WASTE DRY WASTE