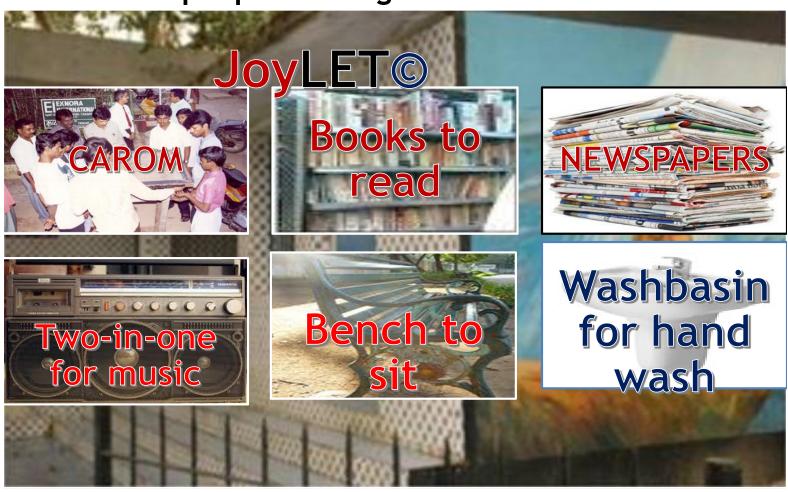

The TOILET was renamed as JoyLET with carom, newspapers, books & music as time-pass & diversionary attractions for people waiting for their TURN

#### It was **JoyLet** because it had

1. Carom 2. Books & Newspapers to read while they were waiting for their turn 3. Music 4. Bench to sit 5. wash basin for hand wash

ExNoRa INNOVATORS CLUB/ Concepts & Nomenclature: NIRMAL