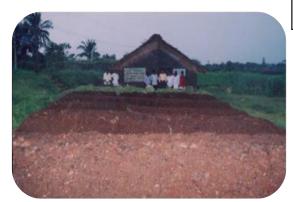

#### **BUILT ENVIRONMENT for POOR**

"WATER- POND" created by PEOPLE CAPITAL

Polluted & silted pond

Dewatering & desilting the

Even school children lend their helping hand

The clean & restored Pond