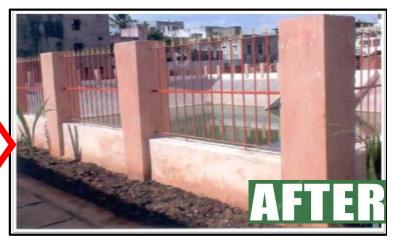

# 3. RESTORE & STORE

RESTORE & STORE
RESTORE WATER
SOURCES

**TYPES of WATER SOURCES** 

How ExNoRa restored 40 water bodies and stored water!

# Water Bodies Restoration

Repair Renovate & Restore

<u>5 Simple Steps to a Healthy Pond</u>

JEEVAN Shastra, Life Science, for Living as Human Being

#### **BUILT ENVIRONMENT for POOR**

"WATER- POND" created by PEOPLE CAPITAL

Polluted & silted pond

Dewatering & desilting the

Even school children lend their helping hand

The clean & restored Pond