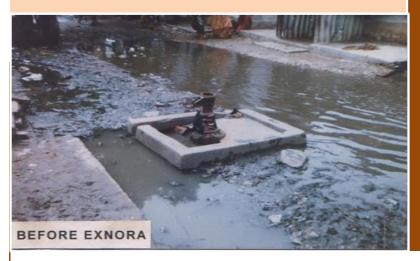

#### **BUILT ENVIRONMENT for POOR**

"WATER- POND" created by PEOPLE CAPITAL

Polluted & silted pond

Dewatering & desilting the

Even school children lend their helping hand

The clean & restored Pond