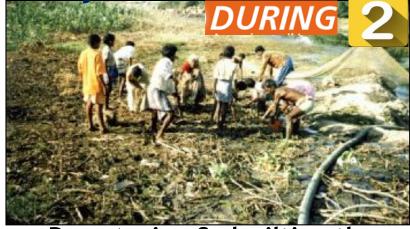

#### **BUILT ENVIRONMENT for POOR**

"WATER- POND" created by PEOPLE CAPITAL

Polluted & silted pond

Dewatering & desilting the

Even school children lend their helping hand

The clean & restored Pond