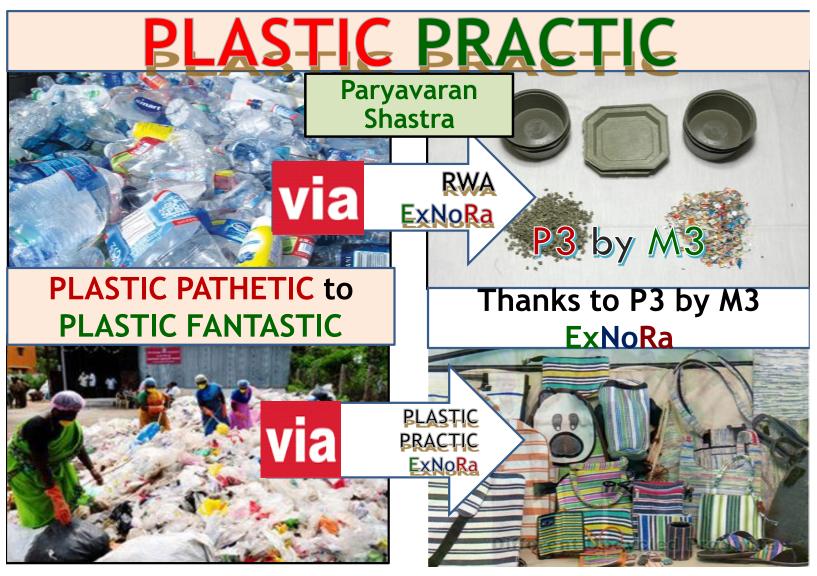

# 1. MAXIMUM RECYCLE of PLASTICS

# PLASTIC PRACTIC P3 M3 ExNoRa

# P3 by M3 PLASTIC POLLUTION PREVENTION by MINUM USE MAXIMUM REUSE & MUST SAFE DISPOSAL of PLASTIC WASTE by ExnoRa

## **PLASTIC** became FANTASTIC

SWM ExNoRa is an activity of ExNoRa Innovators Club