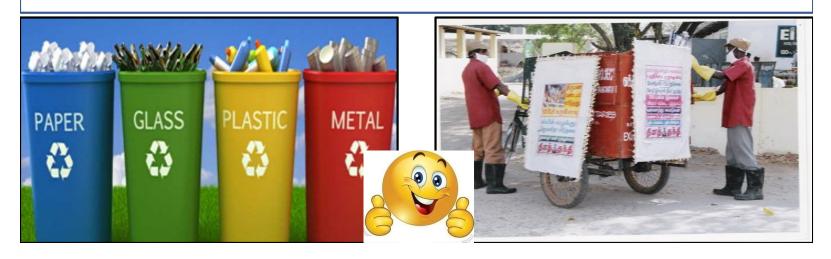

#### **RECYCLING**

WASTE CHASTE (COMPOSTING)
PAPER PROSPER
PLASTIC PRACTIC
METAL METTLE
GLASS CLASS

## **SOURCE SEGREGATION**

Where the Collection system uses these colours, you must also use same colour bins for uniformity in your HOME / INSTITUTION

## WET WASTE DRY WASTE