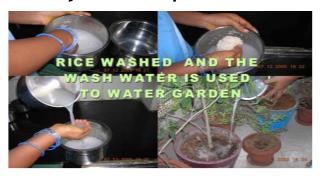

#### SoLiWaM ©

Source Liquid Waste Management

- 1. SEWAGE (BLACK WATER) treated bacterially @ source
- 2. SULLAGE (GREY WATER) used directly to water plants @ source
- 3. Phosphorus-AGE White Soap waste water's phosphorus is converted as Phosphate by canna's roots/ bulbs and food
- 2. SULLAGE (GREY WATER) used directly to water plants

## 1. SEWAGE (BLACK WATER) treated bacterially @ source

3. Phosphorus-age: White Soap waste water's phosphorus is converted as Phosphate by canna's roots/ bulbs & food

SoLiWaM (with in the 4 walls) Concept Indrakumar