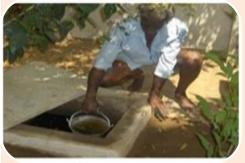

#### Methane can be a HUMAN KILLER or a GIFT !!!

METHANE is also an ASPHYXIANT displaces oxygen and accumulated METANNE in your sewage / septage chamber, asphyxiates clogs the LUNGS of the SEWER CLEANING WORKERS & is an instant killer like cyanide.

MAKE METHANE INSANE as METHANE SANE

Methane can be a HUMAN KILLER or a LIFE SUPPORTER !!! Trapped Methane is a FUEL & a GIFT. ExNoRa. METHANE INSANE to METHANE SANE

METHANE SANE
Food is prepared
using methane
by ExNoRa
Women