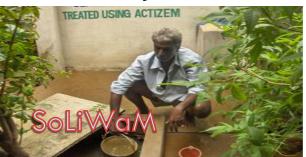

#### SoLiWaM ©

Source Liquid Waste Management

- 1. SEWAGE (BLACK WATER) treated bacterially @ source
- 2. SULLAGE (GREY WATER) used directly to water plants @ source
- 3. Phosphorus-AGE White Soap waste water's phosphorus is converted as Phosphate by canna's roots/ bulbs and food
- 2. SULLAGE (GREY WATER) used directly to water plants

## 1. SEWAGE (BLACK WATER) treated bacterially @ source

3. Phosphorus-age: White Soap waste water's phosphorus is converted as Phosphate by canna's roots/ bulbs & food

SoLiWaM (with in the 4 walls) Concept Indrakumar