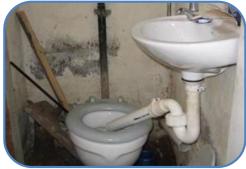

#### **CARE INNOVATIONS: Up-Cycling 1 Bathroom & Wash**

A Card board becomes a perfect partition

Wash Basin Water waste water flushes toilet

Chair has become toilet seat

Chair has become wheel chair

Broken Chair as Toilet Seat