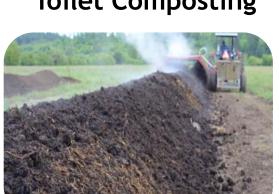

# Composting World. You can have all these four & create a Compost Park

### Composting World. You can have all these four & create a COMPOST PARK

**Toilet Composting** 

Windrow **Composting** 

Plasma Gasifier

**Trench Composting** 