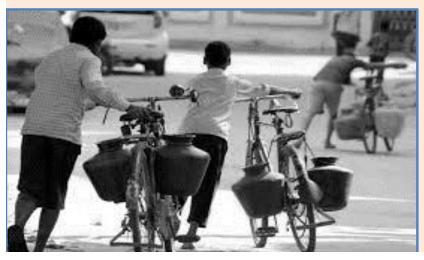

# "REVERE WATER" WATER MATTERS

WATER AVAILABLE TO EVERYONE REALLY WATER
NO-WHERE
to WATER
NOW-HERE

WATER begins with "W".

By shifting the letter "W". you will find a big change of your perception

# The word "WATER" stands for WATER AVAILABLE TO EVERYONE REALLY

## WATER NO-WHERE to WATER NOW-HERE