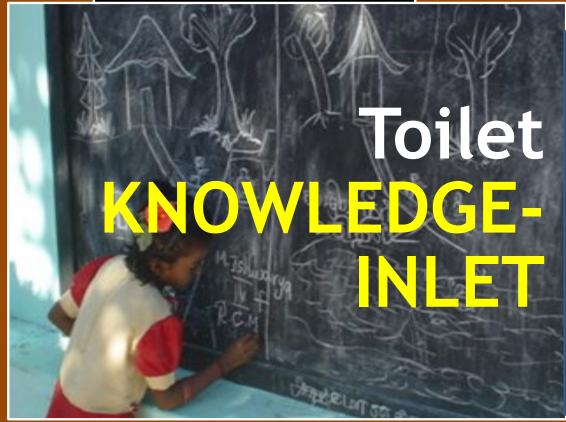

#### Children Toilet became TOYLET

The toilet has TOYS which lure children to come to toilet, using the toys to play & of course answer their call of nature too. Inside the ToyLet, children use the board on the wall to write & draw pictures

## Toilet became

Toilet became INLET for knowledge

It has toys which lure children to come to toilet, play using the toys and of course answer their call of nature too.