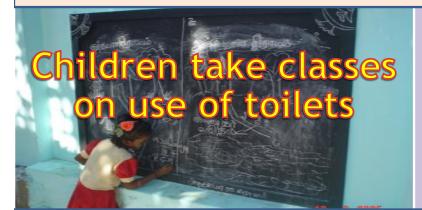

#### Children Toilet became TOYLET

The toilet has TOYS which lure children to come to toilet, using the toys to play & of course answer their call of nature too. Inside the ToyLet, children use the board on the wall to write & draw pictures

## Toilet became

Toilet became INLET for knowledge

It has toys which lure children to come to toilet, play using the toys and of course answer their call of nature too.