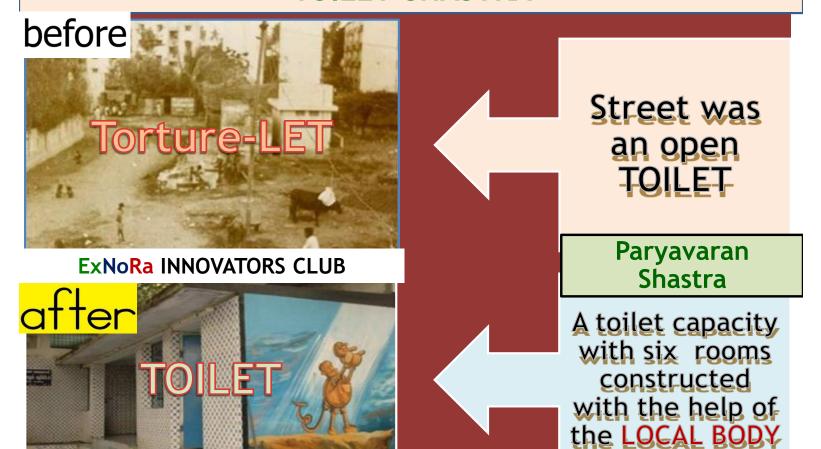

## An EVOLUTION of a TOILET and the emergence of TOILET-SHASTRA

The toilet capacity with six rooms constructed with the help of the local body was not sufficient for a POPULATION of over 1000

JEEVAN Shastra, Life Science, for Living as Human Being

The TOILET was renamed as JoyLET with carom, newspapers, books & music as time-pass & diversionary attractions for people waiting for their TURN

#### It was **JoyLet** because it had

1. Carom 2. Books & Newspapers to read while they were waiting for their turn 3. Music 4. Bench to sit 5. wash basin for hand wash

ExNoRa INNOVATORS CLUB/ Concepts & Nomenclature: NIRMAL