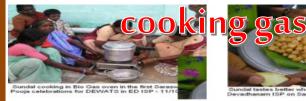

#### Methane can be a HUMAN KILLER or a GIFT !!!

METHANE is also an ASPHYXIANT displaces oxygen and accumulated METANNE in your sewage / septage chamber, asphyxiates clogs the LUNGS of the SEWER CLEANING WORKERS & is an instant killer like cyanide.

MAKE METHANE INSANE as METHANE SANE

Methane can be a HUMAN KILLER or a LIFE SUPPORTER !!! Trapped Methane is a FUEL & a GIFT. ExNoRa. METHANE INSANE to METHANE SANE

METHANE SANE
Food is prepared
using methane
by ExNoRa
Women