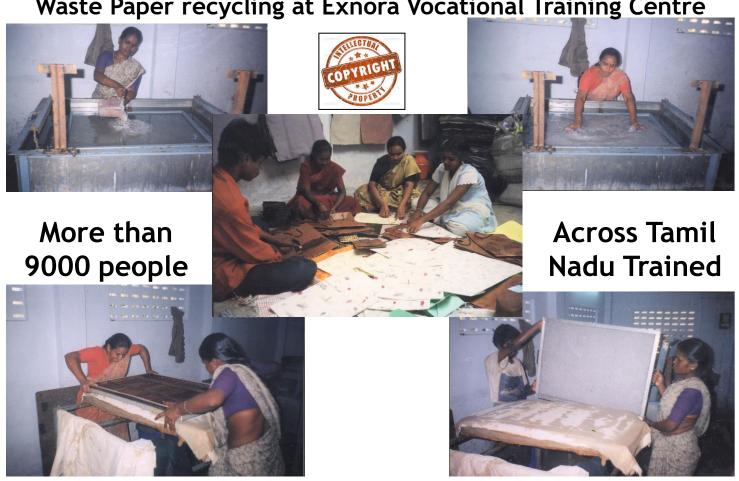

#### PAPER PAUPER .. PAPER PROSPER

Waste Paper recycling at Exnora Vocational Training Centre