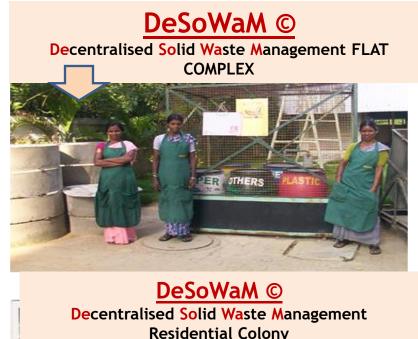

#### SoWaM © stands for Solid Waste Management @ 3 LEVELS

Source Solid Waste Management

Centralised Solid Waste
Management City

DeSoWaM ©
Decentralised Solid
Waste Management

CeSoWaM ©
Centralised Solid Waste
Management Village

#### CURE PRACTICES & INNOVATION: Make WASTE as CHASTE

**DeSoWaM INNOVATIONS:** Concepts & Nomenclature NIRMAL