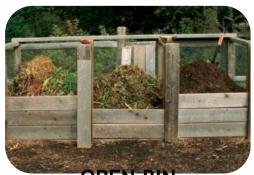

# Composting World. You can have all these & create a Compost Park

**TEA COMPOSTING** 

SHEET COMPOSTING

PIT COMPOSTING

OPEN BIN COMPOSTING

TUMBLER COMPOSTING

**HEAP COMPOSTING** 