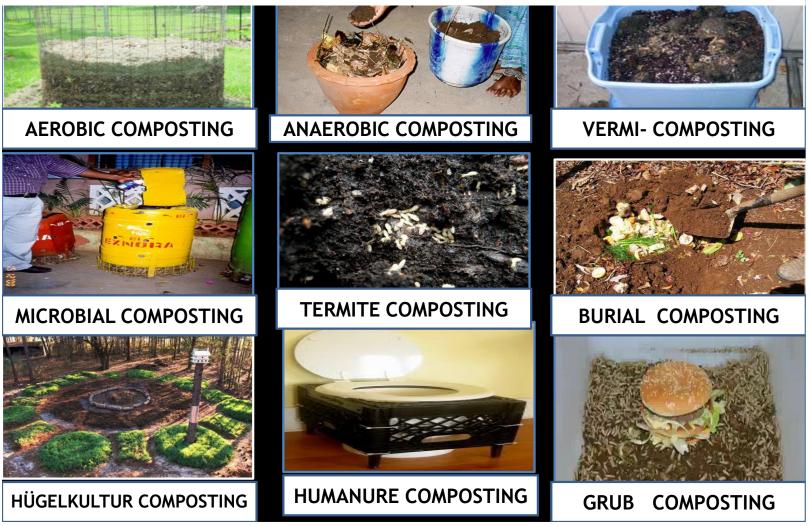

# Composting World. You can have all these four & create a Compost Park

# Composting World. You can have all these & create a Compost Park

**TEA COMPOSTING** 

SHEET COMPOSTING

PIT COMPOSTING

OPEN BIN COMPOSTING

TUMBLER COMPOSTING

**HEAP COMPOSTING** 

### Composting World. You can have all these four & create a COMPOST PARK

**Toilet Composting** 

Windrow **Composting** 

Plasma Gasifier

**Trench Composting** 